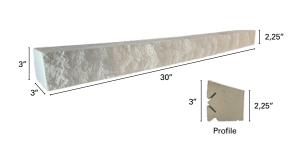

#### **VENA technical data**

Thickness: 1,5"

Surface: 1,25 sq. ft.

Weight: 18,5 lbs

**Exterior corner** 

Corner panels cover 1.25 sq. ft.