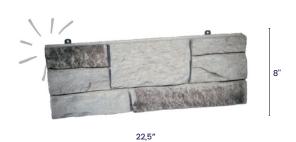

#### **VENA technical data**

Thickness: 1,5"

Surface: 1,25 sq. ft.

Weight: 18,5 lbs

**Exterior corner** 

Corner panels cover 1.25 sq. ft.