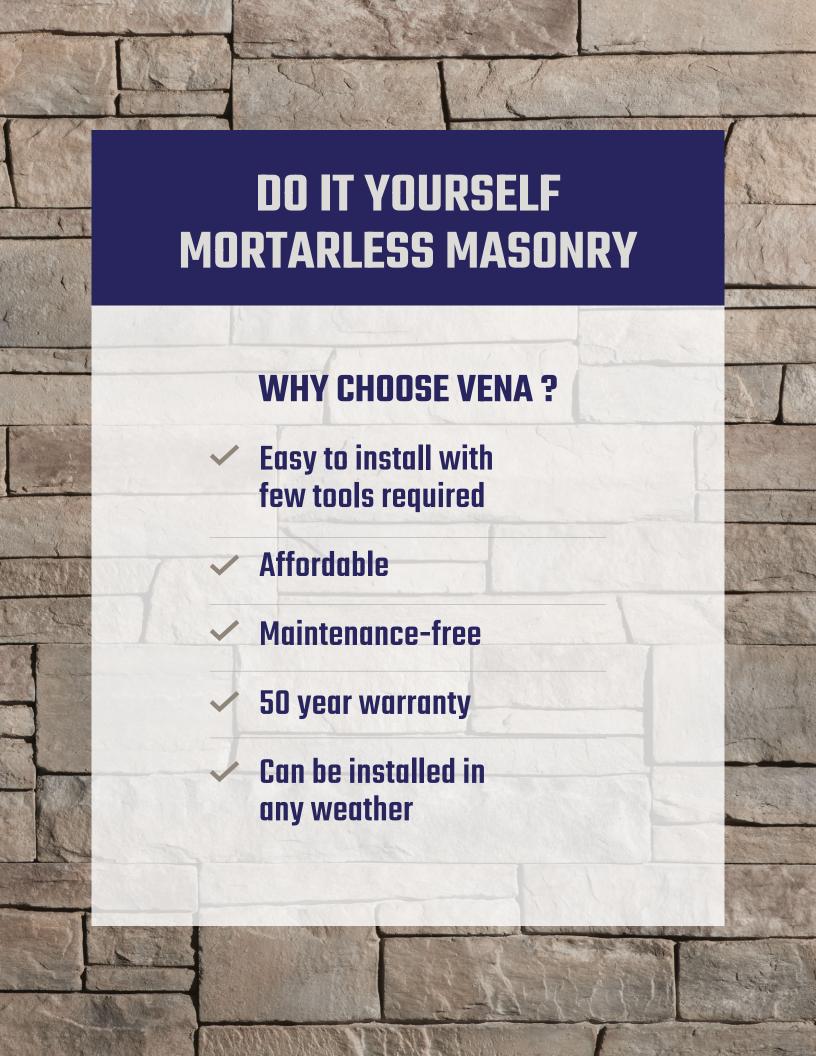

# GIVE YOUR HOME THE LOOK OF LUXURY



# **INSTALL VENA STONES IN 3 EASY STEPS**





### WALL PREPARATION

- > Vena screw-on panel is installed on a 1/2-in plywood or over a 7/16-in OSB substrate.
- > Install a weather water resistant membrane on the surface to be covered.





## **INSTALL THE STARTER STRIP**

> Install the starter strips at level at the base of the area to be covered.





## **SCREW-ON THE PANELS**

> Screw-on the panels starting with the outside corners.



Take a look at our installation videos





## **CASTLE ROCK COLLECTION**



#### **COLOURS**



Titanium



**Everest** 



Silver



Telluride



Graphite

# LIVERPOOL COLLECTION NEW



#### **COLOURS**



Titanium



Silver



Graphite



**Everest** 

#### **ACCESSORIES**



6" 8"



Sill

3 colours available.

**VENA** electrical outlets 6" x 8"