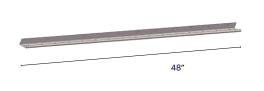

#### **ACCESSORIES**

6" 8"

Sill

3 colours available.

**VENA** electrical outlets 6" x 8"

**VENA Light fixture** 7,5" x 9,5"

**VENA** starter strip

Lenght: 48"