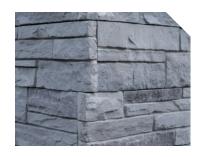

#### **VENA technical data**

Thickness: 1,5"

Surface: 1,25 sq. ft.

Weight: 18,5 lbs

**Exterior corner** 

Corner panels cover 1.25 sq. ft.