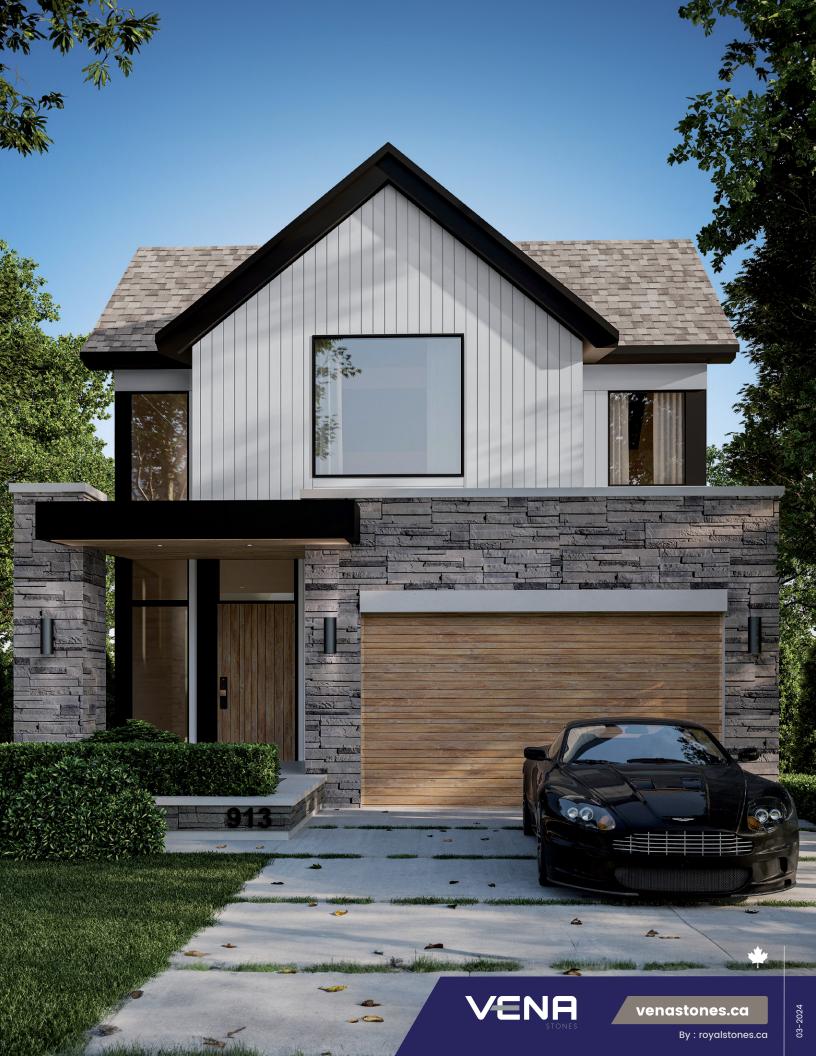

Install the starter strips at level at the base of the area to be covered.





## **SCREW-ON THE PANELS**

> Screw-on the panels starting with the outside corners.



Take a look at our installation videos





## **CASTLE ROCK COLLECTION**



#### **COLOURS**



Titanium



**Everest** 



Silver



Telluride



Graphite

# LIVERPOOL COLLECTION NEW



#### **COLOURS**



Titanium



Silver



Graphite



**Everest** 

#### **ACCESSORIES**



6" 8"



Sill

3 colours available.

**VENA** electrical outlets 6" x 8"

**VENA Light fixture** 7,5" x 9,5"







**VENA** starter strip

Lenght: 48"

Clips

All accessories are available in 3 colours

#### **VENA technical data**



Thickness: 1,5"

Surface: 1,25 sq. ft.

Weight: 18,5 lbs



**Exterior corner** 

Corner panels cover 1.25 sq. ft.