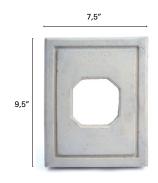

#### **ACCESSORIES**

6" 8"

Sill

3 colours available.

**VENA** electrical outlets 6" x 8"

**VENA Light fixture** 7,5" x 9,5"

**VENA** starter strip

Lenght: 48"